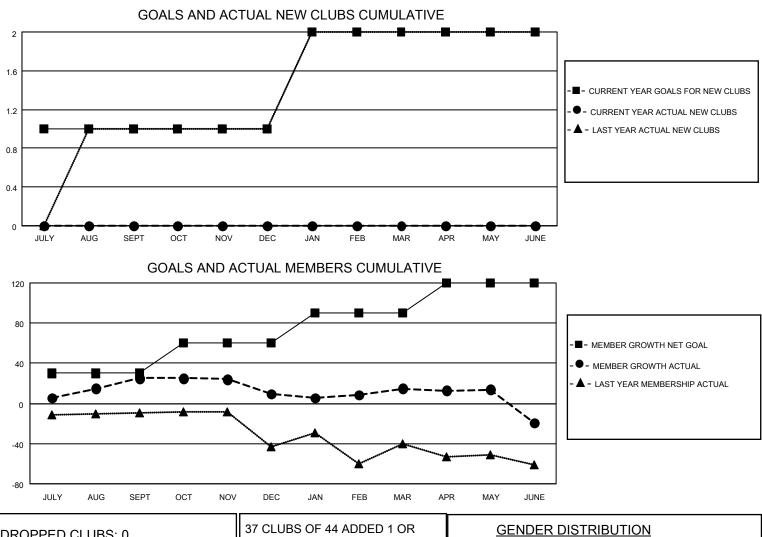

## LOCATION CALIFORNIA

District 4 C6

Results as of: 6/30/2022

| Clubs                 |               |           |               | Members<br>RESULTS FOR 2021-2022 |                       |                         |                                                    |
|-----------------------|---------------|-----------|---------------|----------------------------------|-----------------------|-------------------------|----------------------------------------------------|
| RESULTS FOR 2021-2022 |               |           |               |                                  |                       |                         |                                                    |
| QUARTER               | NEW CLUB GOAL | NEW CLUBS | DROPPED CLUBS | QUARTER                          | ER GROWTH NET<br>GOAL | MEMBER GROWTH<br>ACTUAL | DROPPED<br>MEMBERS ACTUAL<br>(including transfers) |
| JULY/AUG/SEPT         | 1             | 0         | 0             | JULY/AUG/SEPT                    | 30                    | 56                      | 29                                                 |
| OCT/NOV/DEC           | 0             | 0         | 0             | OCT/NOV/DEC                      | 30                    | 21                      | 35                                                 |
| JAN/FEB/MAR           | 1             | 0         | 0             | JAN/FEB/MAR                      | 30                    | 21                      | 15                                                 |
| APR/MAY/JUNE          | 0             | 0         | 0             | APR/MAY/JUNE                     | 30                    | 38                      | 69                                                 |

| DROPPED CLUBS: 0 |     | MORE NEW MEMBERS          | GENDER DISTRIBUTION                 |              |
|------------------|-----|---------------------------|-------------------------------------|--------------|
|                  |     |                           | MALE 549 (55                        |              |
|                  |     |                           | FEMALE                              | 445 (44.77%) |
| DROPPED MEMBERS  |     |                           | NON BINARY                          | 0 (0.00%)    |
|                  | 47  |                           | PREFER NOT TO ANSWER                | 0 (0.00%)    |
| DECEASED         | 17  |                           |                                     |              |
| CLUB CANCELLED   | 0   | CLICK HERE FOR CUMULATIVE | TOTAL FAMILY UNIT MEMBERS           | 3 201        |
| OTHER            | 131 | MEMBERSHIP DATA           |                                     |              |
| TOTAL 148        |     |                           | FAMILY MEMBERS PAYING HALF DUES 104 |              |
|                  |     |                           |                                     |              |
|                  |     |                           |                                     |              |